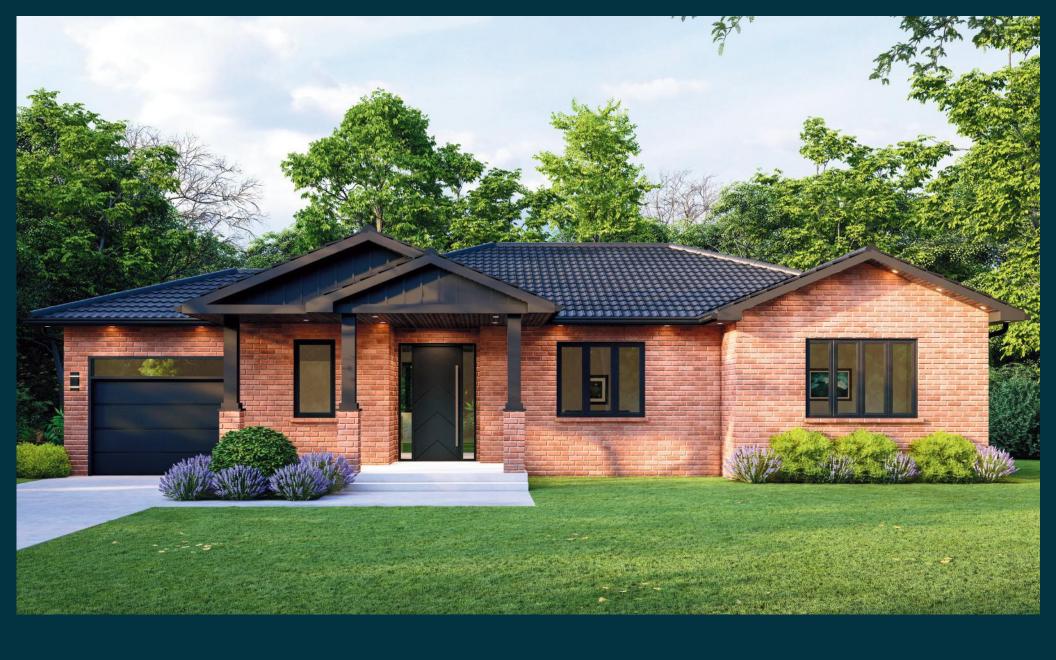

Beds 3 Bath 2 Area 1982 Sq Ft

Introducing **VERMONT**, where subtle yet impactful design meets enduring quality. Its striking architecture embodies balance, complemented by a functional floor plan. The master bedroom features an ensuite bath and expansive walk-in closet, while two sizable bedrooms come with their private closets. A common bathroom caters to convenience. The open-concept living and dining area seamlessly blend, accompanied by a generously spacious kitchen and abundant storage in several spaces. VERMONT epitomizes functional elegance, offering a harmonious living experience for the entire family.

## **FEATURES**

9 Feet Ceiling Height

Closet

13 Feet Covered Porch

Additional Storage Closets

**Attached** Garage