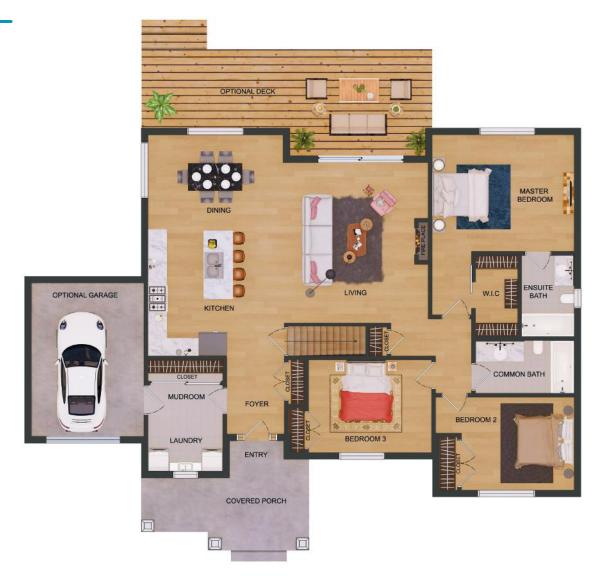

## floorplan

## **DIMENSIONS**

| Foyer          | 7'0" x 7'0"   |
|----------------|---------------|
| Living Room    | 17'2" x 15'6" |
| Dining Room    | 14'5" x 10'1" |
| Kitchen        | 14'5" x 13'6" |
| Master Bedroom | 14'5" x 12'6" |
| Bedroom 2      | 12'0" x 10'0" |
| Bedroom 3      | 12'1" x 10'0" |
| Laundry        | 8'0" x 6'0"   |
| Mud Room       | 8'0" x 6'0"   |
| Covered Porch  | 13'0" x 5'0"  |
| Garage         | 18'0" x 13'8" |