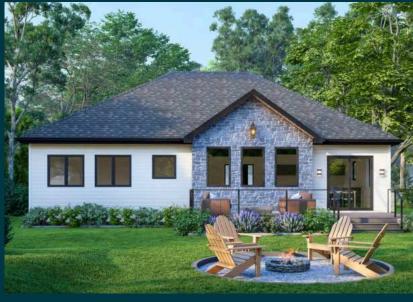

Beds 3 Bath 2 Area 1481 Sq Ft

MELIORA is the epitome of simplicity and elegance, offering a dexterously designed space to make you feel at home away from home. The four-season model features three bedrooms, two full washrooms, modern yet functional kitchen, and a covered porch. The vaulted ceiling in the living room provides a heightened sense of space. The open-concept layout, adorned with large windows invited abundant natural light by day provides captivating view of the starry night sky.

## **FEATURES**

9 Feet Ceiling Height

Walk-in Closet

Vaulted Ceiling

with Breakfast Bar

24 Feet Covered Porch

Bathroom Linen Closet