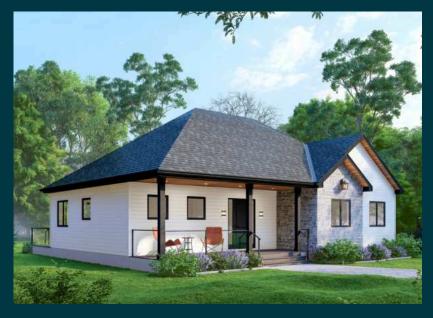

Beds 3 Bath 2 Area 1481 Sq Ft

MELIORA is the epitome of simplicity and elegance, offering a dexterously designed space to make you feel at home away from home. The four-season model features three bedrooms, two full washrooms, modern yet functional kitchen, and a covered porch. The vaulted ceiling in the living room provides a heightened sense of space. The open-concept layout, adorned with large windows invited abundant natural light by day provides captivating view of the starry night sky.

## **FEATURES**

9 Feet Ceiling Height

Walk-in Closet

Vaulted Ceiling

with Breakfast Bar

24 Feet Covered Porch

Bathroom Linen Closet