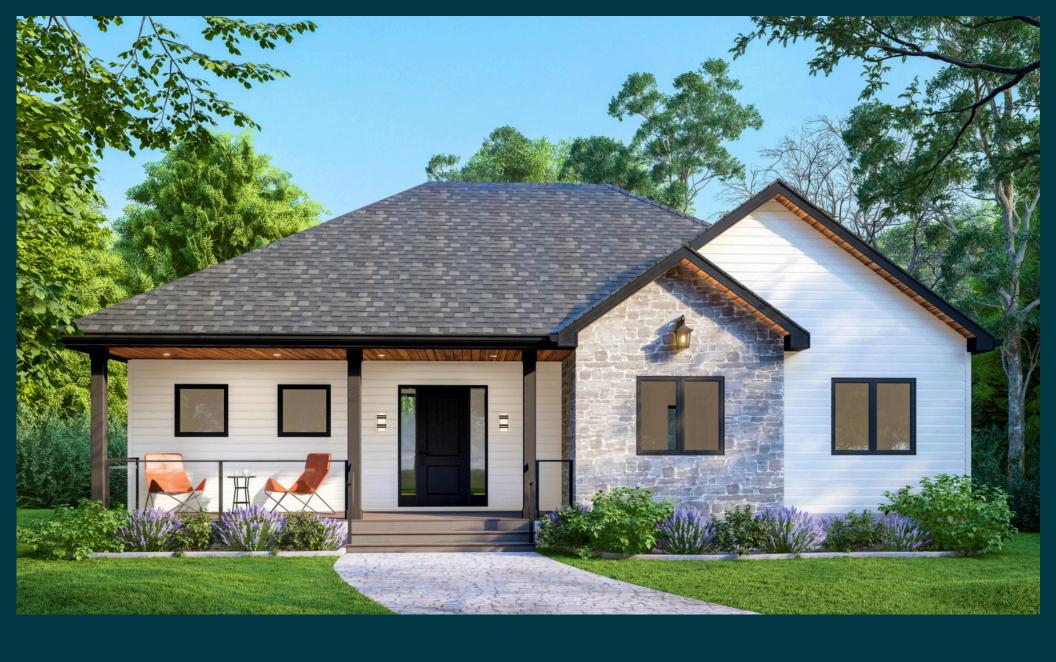

Beds 3 Bath 2 Area 1481 Sq Ft

MELIORA is the epitome of simplicity and elegance, offering a dexterously designed space to make you feel at home away from home. The four-season model features three bedrooms, two full washrooms, modern yet functional kitchen, and a covered porch. The vaulted ceiling in the living room provides a heightened sense of space. The open-concept layout, adorned with large windows invited abundant natural light by day provides captivating view of the starry night sky.

## **FEATURES**

9 Feet Ceiling Height

Walk-in Closet

Vaulted Ceiling

with Breakfast Bar

24 Feet Covered Porch

Bathroom Linen Closet