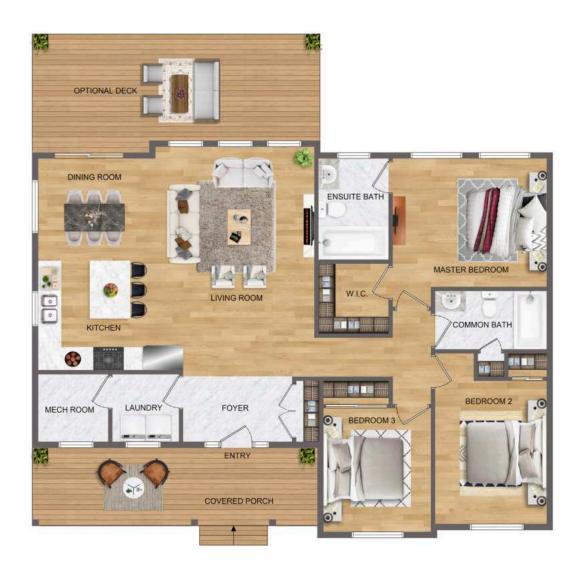

## floorplan

## **DIMENSIONS**

| 11'8" x 6'2"  |
|---------------|
| 19'2" x 11'8" |
| 12'3" x 8'9"  |
| 12'3" x 9'4"  |
| 13'2" x 11'0" |
| 8'8" x 6'1"   |
| 6'1" x 6'0"   |
| 14'7" x 9'7"  |
| 10'7" x 9'3"  |
| 9'7" x 5'0"   |
| 5'10" x 5'9"  |
| 6'0" x 5'10"  |
| 24'5" x 6'0"  |
|               |